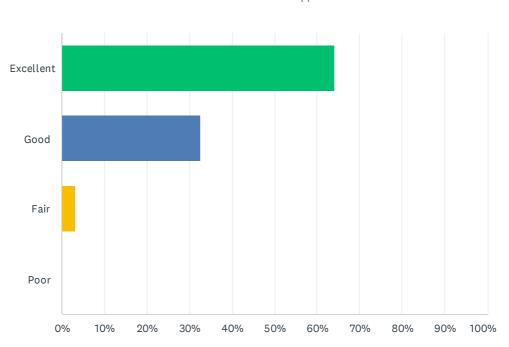

# Q11 Pro Shop - Professionalism

| ANSWER CHOICES | RESPONSES |     |
|----------------|-----------|-----|
| Excellent      | 64.11%    | 234 |
| Good           | 32.60%    | 119 |
| Fair           | 3.29%     | 12  |
| Poor           | 0.00%     | 0   |
| TOTAL          | ;         | 365 |