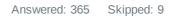

## Q10 Pro Shop - Politeness

Answered: 365 Skipped: 9

| ANSWER CHOICES | RESPONSES |     |
|----------------|-----------|-----|
| Excellent      | 67.67%    | 247 |
| Good           | 30.68%    | 112 |
| Fair           | 1.64%     | 6   |
| Poor           | 0.00%     | 0   |
| TOTAL          |           | 365 |