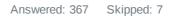

## Q19 Catering - Cleanliness

Answered: 367 Skipped: 7

| ANSWER CHOICES | RESPONSES |     |
|----------------|-----------|-----|
| Excellent      | 40.05%    | 147 |
| Good           | 48.77%    | 179 |
| Fair           | 10.63%    | 39  |
| Poor           | 0.54%     | 2   |
| TOTAL          |           | 367 |