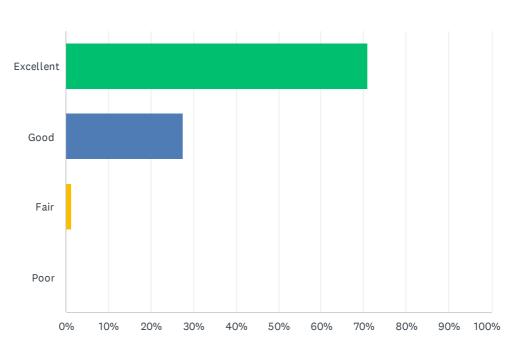

#### Q4 Golf Course - Fairways

Answered: 370 Skipped: 4

| ANSWER CHOICES | RESPONSES |     |
|----------------|-----------|-----|
| Excellent      | 71.08%    | 263 |
| Good           | 27.57%    | 102 |
| Fair           | 1.35%     | 5   |
| Poor           | 0.00%     | 0   |
| TOTAL          |           | 370 |