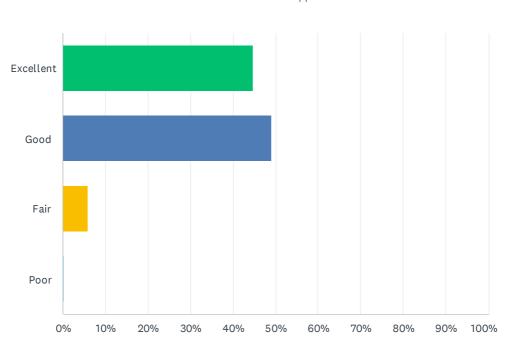

## Q23 Bar - Cleanliness

Answered: 358 Skipped: 16

| ANSWER CHOICES | RESPONSES |     |
|----------------|-----------|-----|
| Excellent      | 46.09%    | 165 |
| Good           | 49.72%    | 178 |
| Fair           | 3.35%     | 12  |
| Poor           | 0.84%     | 3   |
| TOTAL          |           | 358 |