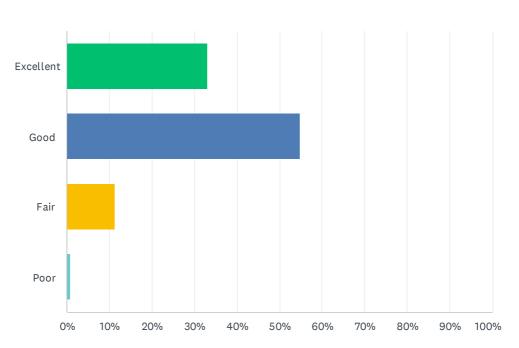

## Q12 Pro Shop - Stock

Answered: 362 Skipped: 12

| ANSWER CHOICES | RESPONSES |     |
|----------------|-----------|-----|
| Excellent      | 33.15%    | 120 |
| Good           | 54.70%    | 198 |
| Fair           | 11.33%    | 41  |
| Poor           | 0.83%     | 3   |
| TOTAL          |           | 362 |