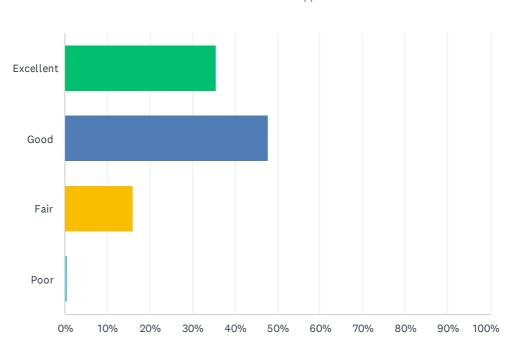

## Q5 Golf Course - Rough

| ANSWER CHOICES | RESPONSES |     |
|----------------|-----------|-----|
| Excellent      | 35.60%    | 131 |
| Good           | 47.83%    | 176 |
| Fair           | 16.03%    | 59  |
| Poor           | 0.54%     | 2   |
| TOTAL          |           | 368 |