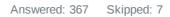

#### Q15 Catering - Quality of Food

| ANSWER CHOICES | RESPONSES |     |
|----------------|-----------|-----|
| Excellent      | 28.34%    | 104 |
| Good           | 50.68%    | 186 |
| Fair           | 17.17%    | 63  |
| Poor           | 3.81%     | 14  |
| TOTAL          |           | 367 |