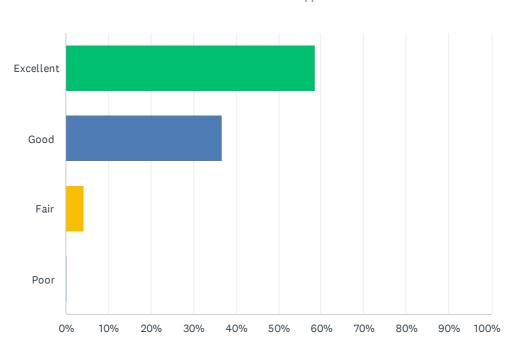

## Q3 Golf Course - Tees

| ANSWER CHOICES | RESPONSES |     |
|----------------|-----------|-----|
| Excellent      | 58.70%    | 216 |
| Good           | 36.68%    | 135 |
| Fair           | 4.35%     | 16  |
| Poor           | 0.27%     | 1   |
| TOTAL          |           | 368 |