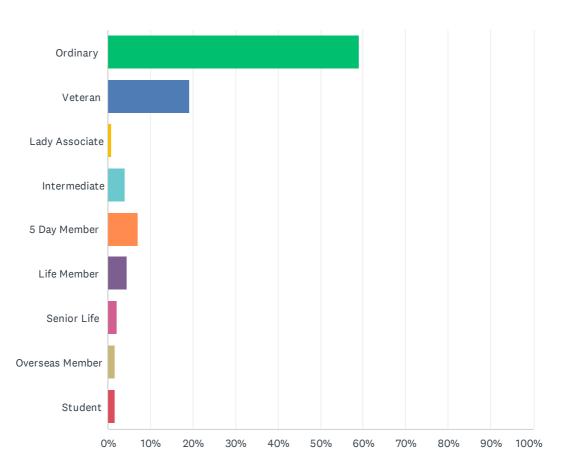

## Q2 Membership Catergory (Please choose your catergory)

| ANSWER CHOICES  | RESPONSES |     |
|-----------------|-----------|-----|
| Ordinary        | 59.09%    | 221 |
| Veteran         | 19.25%    | 72  |
| Lady Associate  | 0.80%     | 3   |
| Intermediate    | 4.01%     | 15  |
| 5 Day Member    | 6.95%     | 26  |
| Life Member     | 4.55%     | 17  |
| Senior Life     | 2.14%     | 8   |
| Overseas Member | 1.60%     | 6   |
| Student         | 1.60%     | 6   |
| TOTAL           |           | 374 |