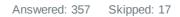

#### Q22 Bar - Quality of Service

| ANSWER CHOICES | RESPONSES |     |
|----------------|-----------|-----|
| Excellent      | 44.82%    | 160 |
| Good           | 49.02%    | 175 |
| Fair           | 5.88%     | 21  |
| Poor           | 0.28%     | 1   |
| TOTAL          |           | 357 |