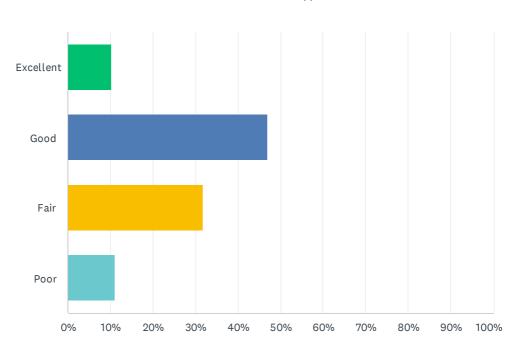

## Q17 Catering - Menu Variety

Answered: 364 Skipped: 10

| ANSWER CHOICES | RESPONSES |     |
|----------------|-----------|-----|
| Excellent      | 10.16%    | 37  |
| Good           | 46.98%    | 171 |
| Fair           | 31.87%    | 116 |
| Poor           | 10.99%    | 40  |
| TOTAL          |           | 364 |