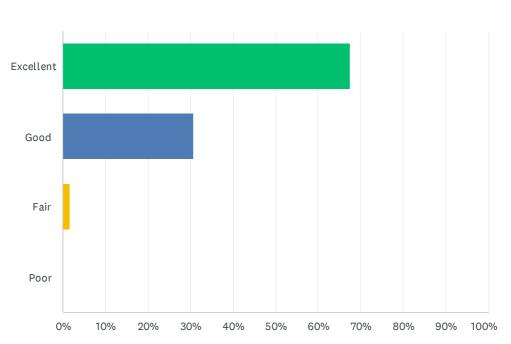

## Q23 Bar - Cleanliness

Answered: 358 Skipped: 16

| ANSWER CHOICES | RESPONSES |     |
|----------------|-----------|-----|
| Excellent      | 46.09%    | 165 |
| Good           | 49.72%    | 178 |
| Fair           | 3.35%     | 12  |
| Poor           | 0.84%     | 3   |
| TOTAL          |           | 358 |