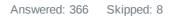

## Q10 Pro Shop - Politeness

Answered: 365 Skipped: 9

| ANSWER CHOICES | RESPONSES |     |
|----------------|-----------|-----|
| Excellent      | 67.67%    | 247 |
| Good           | 30.68%    | 112 |
| Fair           | 1.64%     | 6   |
| Poor           | 0.00%     | 0   |
| TOTAL          |           | 365 |