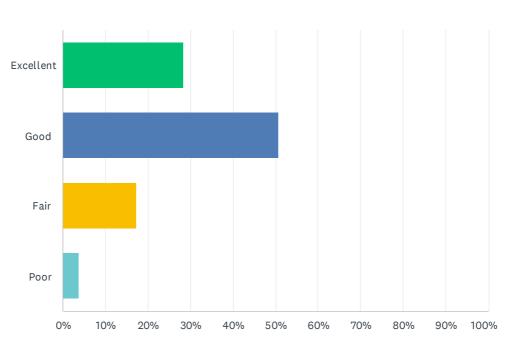

## Q16 Catering - Value for Money

| ANSWER CHOICES | RESPONSES  |   |
|----------------|------------|---|
| Excellent      | 31.61% 116 | 6 |
| Good           | 41.42% 152 | 2 |
| Fair           | 21.25%     | 8 |
| Poor           | 5.72% 22   | 1 |
| TOTAL          | 36         | 7 |