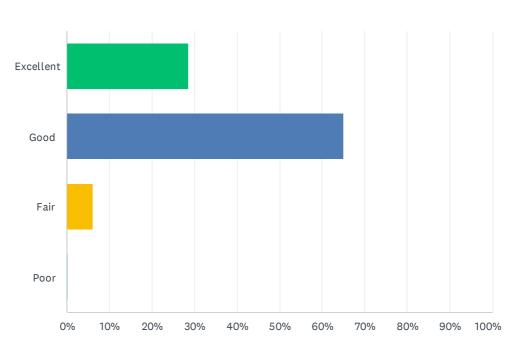

## Q21 Bar - Value for Money

Answered: 358 Skipped: 16

| ANSWER CHOICES | RESPONSES |     |
|----------------|-----------|-----|
| Excellent      | 28.49%    | 102 |
| Good           | 65.08%    | 233 |
| Fair           | 6.15%     | 22  |
| Poor           | 0.28%     | 1   |
| TOTAL          |           | 358 |