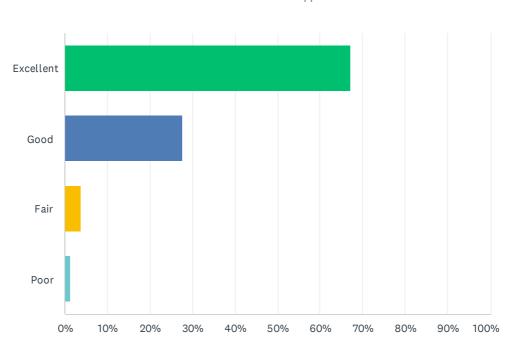

## Q7 Golf Course - Greens

| ANSWER CHOICES | RESPONSES |     |
|----------------|-----------|-----|
| Excellent      | 67.21%    | 248 |
| Good           | 27.64%    | 102 |
| Fair           | 3.79%     | 14  |
| Poor           | 1.36%     | 5   |
| TOTAL          |           | 369 |