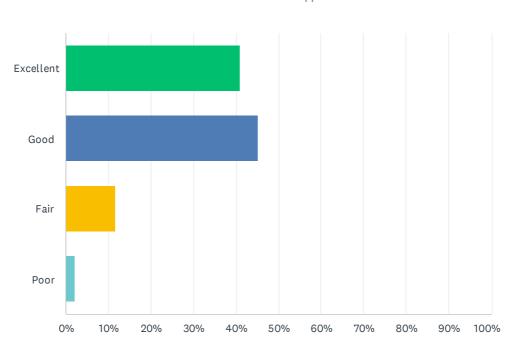

## Q19 Catering - Cleanliness

Answered: 367 Skipped: 7

| ANSWER CHOICES | RESPONSES |     |
|----------------|-----------|-----|
| Excellent      | 40.05%    | 147 |
| Good           | 48.77%    | 179 |
| Fair           | 10.63%    | 39  |
| Poor           | 0.54%     | 2   |
| TOTAL          |           | 367 |