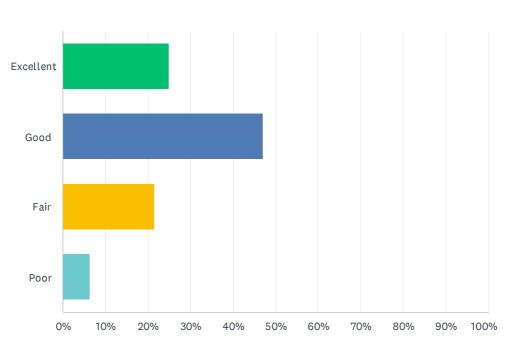

## Q6 Golf Course - Bunkers

Answered: 370 Skipped: 4

| ANSWER CHOICES | RESPONSES  |
|----------------|------------|
| Excellent      | 24.86% 92  |
| Good           | 47.03% 174 |
| Fair           | 21.62% 80  |
| Poor           | 6.49% 24   |
| TOTAL          | 370        |